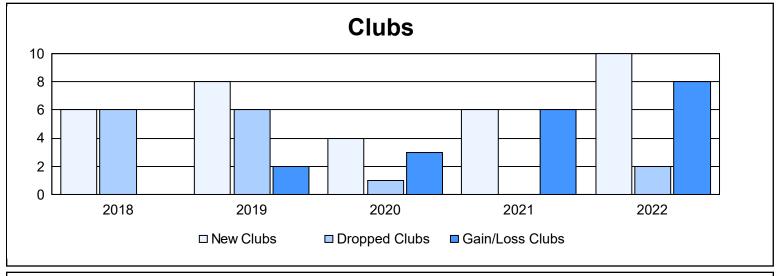

District H 1 As of June 2022 Cumulative

| Year      | New<br>Clubs | Dropped<br>Clubs | Gain/<br>Loss<br>Clubs | New<br>Members | Charter<br>Members | Reinstate<br>Members | Transfer<br>Members | Total<br>Member<br>Added | Total<br>Members<br>Dropped | Gain/<br>Loss<br>Members |
|-----------|--------------|------------------|------------------------|----------------|--------------------|----------------------|---------------------|--------------------------|-----------------------------|--------------------------|
| 2017-2018 | 6            | 6                | 0                      | 547            | 198                | 62                   | 21                  | 828                      | 959                         | -131                     |
| 2018-2019 | 8            | 6                | 2                      | 217            | 226                | 39                   | 7                   | 489                      | 705                         | -216                     |
| 2019-2020 | 4            | 1                | 3                      | 420            | 138                | 39                   | 25                  | 622                      | 560                         | 62                       |
| 2020-2021 | 6            | 0                | 6                      | 538            | 183                | 59                   | 13                  | 793                      | 500                         | 293                      |
| 2021-2022 | 10           | 2                | 8                      | 420            | 268                | 34                   | 18                  | 740                      | 583                         | 157                      |
| Average   | 7            | 3                | 4                      | 428            | 203                | 47                   | 17                  | 694                      | 661                         | 33                       |