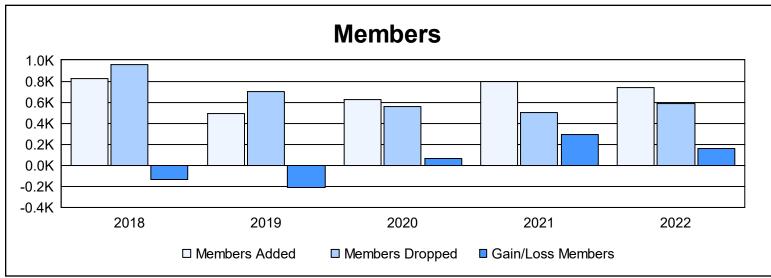

District H 1 As of June 2022 Cumulative

| Year      | New<br>Clubs | Dropped<br>Clubs | Gain/<br>Loss<br>Clubs | New<br>Members | Charter<br>Members | Reinstate<br>Members | Transfer<br>Members | Total<br>Member<br>Added | Total<br>Members<br>Dropped | Gain/<br>Loss<br>Members |
|-----------|--------------|------------------|------------------------|----------------|--------------------|----------------------|---------------------|--------------------------|-----------------------------|--------------------------|
| 2017-2018 | 6            | 6                | 0                      | 547            | 198                | 62                   | 21                  | 828                      | 959                         | -131                     |
| 2018-2019 | 8            | 6                | 2                      | 217            | 226                | 39                   | 7                   | 489                      | 705                         | -216                     |
| 2019-2020 | 4            | 1                | 3                      | 420            | 138                | 39                   | 25                  | 622                      | 560                         | 62                       |
| 2020-2021 | 6            | 0                | 6                      | 538            | 183                | 59                   | 13                  | 793                      | 500                         | 293                      |
| 2021-2022 | 10           | 2                | 8                      | 420            | 268                | 34                   | 18                  | 740                      | 583                         | 157                      |
| Average   | 7            | 3                | 4                      | 428            | 203                | 47                   | 17                  | 694                      | 661                         | 33                       |